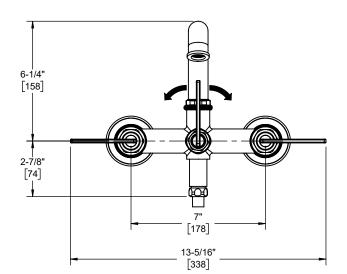

8508W-ETW.20 8508W-ETW.18 8508B-ETW.20 8508B-ETW.18 8508-ETW.20 8508-ETW.20

Dimensions are in inches, rounded to 1/16" [Dimensions in brackets are mm, rounded to 1mm]

Specifications subject to change without notice