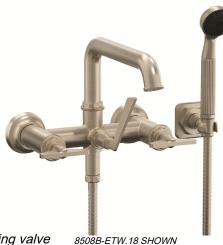

## <u>Steampunk Bay</u>®

Wall Mount Tub Filler with Handshower

## Features

- All brass construction
- Over 28 finishes including 13 PVD finishes
- Tub filler Maximum flow rate: 15 gpm (58.6 L/min) at 60 psi
- Handshower flow rate: 2.0 gpm (7.6L/min) or 1.8 gpm (6.8 L/min)
- 1/4 turn ceramic disc cartridges
- Replace .FR with desired max flow rate: 8508X-ETW.20 for 2.0 gpm 8508X-ETW.18 for 1.8 gpm