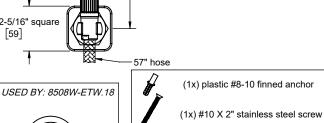

8508W-ETW.20 8508W-ETW.18 8508B-ETW.20 8508B-ETW.18 8508-ETW.20 8508-ETW.20

Dimensions are in inches, rounded to 1/16" [Dimensions in brackets are mm, rounded to 1mm]

Specifications subject to change without notice