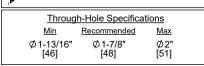

8508W-ETW.20 8508W-ETW.18 8508B-ETW.20 8508B-ETW.18 8508-ETW.20 8508-ETW.20

Dimensions are in inches, rounded to 1/16" [Dimensions in brackets are mm, rounded to 1mm]

Specifications subject to change without notice