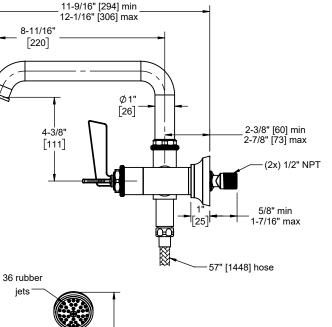

8508W-ETW.20 8508W-ETW.18 8508B-ETW.20 8508B-ETW.18 8508-ETW.20 8508-ETW.20

Dimensions are in inches, rounded to 1/16" [Dimensions in brackets are mm, rounded to 1mm]

Specifications subject to change without notice