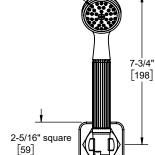

8508W-ETW.20 8508W-ETW.18 8508B-ETW.20 8508B-ETW.18 8508-ETW.20 8508-ETW.20

Dimensions are in inches, rounded to 1/16" [Dimensions in brackets are mm, rounded to 1mm]

Specifications subject to change without notice