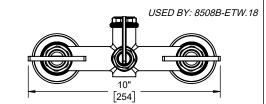

8508W-ETW.20 8508W-ETW.18 8508B-ETW.20 8508B-ETW.18 8508-ETW.20 8508-ETW.20

Dimensions are in inches, rounded to 1/16" [Dimensions in brackets are mm, rounded to 1mm]

Specifications subject to change without notice