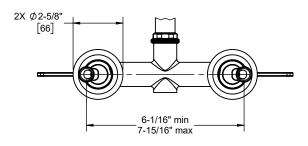

8508W-ETW.20 8508W-ETW.18 8508B-ETW.20 8508B-ETW.18 8508-ETW.20 8508-ETW.20

Dimensions are in inches, rounded to 1/16" [Dimensions in brackets are mm, rounded to 1mm]

Specifications subject to change without notice